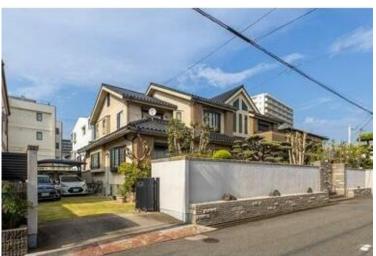

#### Property Information

**Address:** 2-chōme, Yamamotochō Minami, Yao City, Osaka Prefecture

**Completion Date:** March 1993

**Building Structure:** Wooden Construction

Number of Floors: 2 floors above ground

**Land Area:** 414.44 m<sup>2</sup>

Building Area: 286.56 m<sup>2</sup>

Land Rights: Freehold

Access: Approximately a 6-minute walk from Kawachi-Yamamoto Station on the Kintetsu Osaka Line