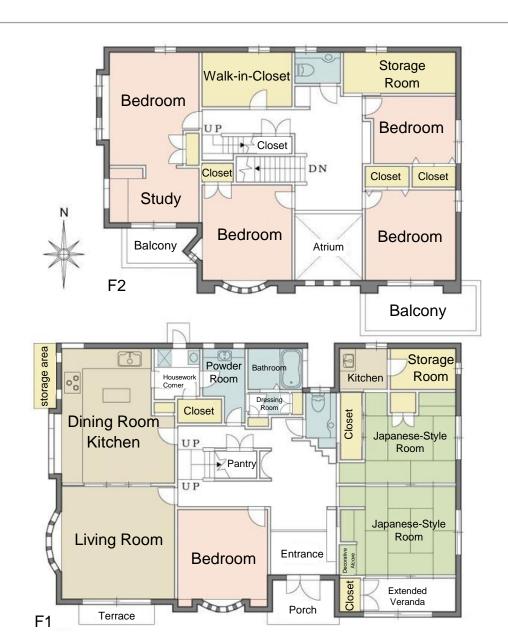

#### Property Information

**Address:** 2-chōme, Yamamotochō Minami, Yao City, Osaka Prefecture

**Completion Date:** March 1993

**Building Structure:** Wooden Construction

Number of Floors: 2 floors above ground

**Land Area:** 414.44 m<sup>2</sup>

Building Area: 286.56 m<sup>2</sup>

Land Rights: Freehold

Access: Approximately a 6-minute walk from Kawachi-Yamamoto Station on the Kintetsu Osaka Line

#### Room Plan

**Price:** 128,000,000 yen

Layout: 7LD2K

(7 rooms + Living/Dining/2 Kitchens)

Main Orientation: South

Parking: Space for 2 cars

**Current Status:** Occupied

Closing: Negotiable

#### **Remarks:**

- Designed with two kitchens, ideal for multigenerational living
- •A custom-built home by NIHON HOUSE HOLDINGS